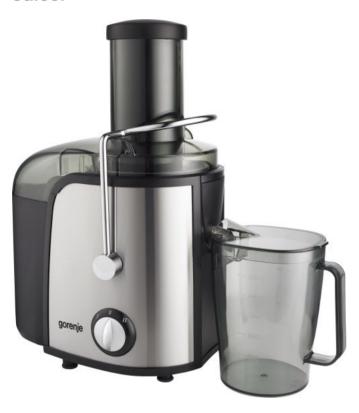

## JC805EII

**Juicer** 

Whole Fruit

Catch Vitamins

Safety Lock

Easy Cleaning

Motor Power (max): 800 W

Stainless steel strainer

Micro filter

Convenient feeding of the whole fruit

Easy cleaning

Automatic pulp expulsion

On/off and rotation adjustment button

Stepless motor speed adjustment for full control

Number of speed level for quick results: 2

Anti-dust cover for a clean kitchen

Strainer brush

Vacuum feet for perfect stability

Safety switch for perfect safety

Metal lock

Pulp container volume: 1.5 I
Material: Plastic + metal
Colour: Stainless steel
Motor Power (max): 800 W

XL feeding tube

Dimensions (W×H×D): 29 × 39.8 × 21 cm

Dimensions of packed product (W×H×D): 31 × 41 × 22.5 cm

Net weight: 3.7 kg Gross weight: 4.5 kg Connected load: 800 W Product code: 730000 EAN code: 3838942074820