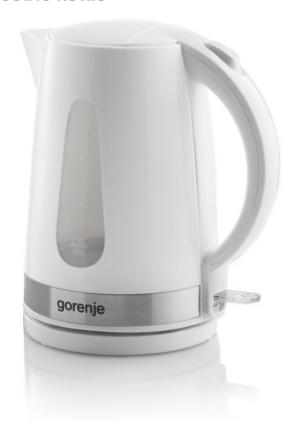

## K17WE

## **Electric kettle**

(b) Boil-dry and overheat protection

1.7 I large capacity

360° rotation facility

Limescale Filter

Water container volume: 1.7 I

360° rotation for easier use

Automatic switch-off at boiling

Analogue thermostat

Power-on by pressing a button

orange

Strix thermostat

Convenient one-handed cover opening by button

Limescale Filter

Water level indicator for a clear overview

Reel compartment guarantees easy storage

Rubber feet for stability

Base

Boil-dry and overheat protection for safe use and prolonged life of your appliance

Safety System Locking cover

Material: Plastic + metal

Colour: White

Length electrical cord: 0.7 m