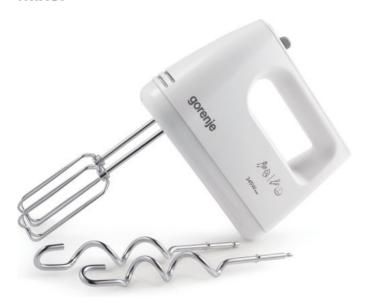

## **Mixer**

Smart Control

Ergonomic handle

Dishwasher Safe

Motor Power (max): 345 W

AC motor for reliable operation

Dishwasher safe for fast and efficient cleaning

Easy cleaning

On/off and rotation adjustment button

Number of speed level for quick results: 5

Turbo button for immediate power boost

Attachment eject button

Stainless steel beaters

Attachments for extending the area of use: **highly effective beaters for mixing and whisking, innovative kneading hooks** 

Reel compartment guarantees easy storage

Material: Plastic Colour: White

Length electrical cord: 1.3 m

Dimensions (W×H×D): **18.8 × 14.2 × 8.4 cm** 

Dimensions of packed product (W×H×D):  $20 \times 10 \times 20.1$  cm