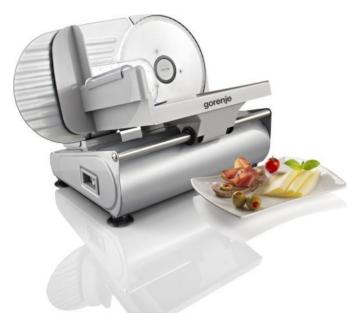

## R506E

## **Food slicer**

| Motor Power (max): 160 W                                |
|---------------------------------------------------------|
| On/off button                                           |
| Plastic feet                                            |
| Material: Plastic + metal                               |
| Blade: Stainless steel                                  |
| Cut thickness: 0-15 mm                                  |
| Blade diameter: 19 cm                                   |
| Serrated high-quality stainless steel blade             |
| Motor Power (max): 160 W                                |
| Length electrical cord: 1.0 m                           |
| Dimensions (W×H×D): <b>38.2 × 27.2 × 26.2 cm</b>        |
| Dimensions of packed product (W×H×D): 40 × 28.6 × 28 cm |
| Net weight: 4.3 kg                                      |
| Gross weight: 5.2 kg                                    |
| Connected load: 150 W                                   |
| Product code: 377478                                    |
| EAN code: 3838942786853                                 |
|                                                         |