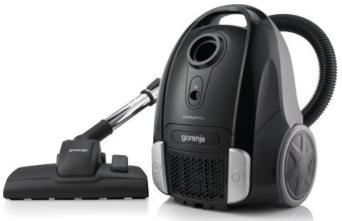

## VCEA11CMBK

## Vacuum cleaner

RubberWheels

AutoCabel

## COMPACT MIDI Suction power: 166 W Bag Number of nozzles: 1 Universal brush Airflow: 28.3 L/s Dust bag capacity: 2 I Tube dyameter: 32 mm Tube length: 80 cm Tube material: Metal 1 HEPA filter Dust bag indicator N° of included microfilter bags: 1 Accessories: 1 Cord rewinder Extensive reach (cable, hose and tube): 7 m Standing or horizontally Park position Number of wheels: 3 Rubber wheels Dry vacuuming Type of tube: Telescopic Colour: Black Estimated yearly energy consumption: 27 kWh Length electrical cord: 5.0 m Noise level: 78 dB(A)re 1 pW Dimensions (W×H×D): 38 × 20.5 × 27.5 cm Dimensions of packed product (W×H×D): 44 × 28 × 32 cm Net weight: 3.7 kg Gross weight: 6.1 kg Connected load: 800 W Product code: 686152 EAN code: 3838782091056