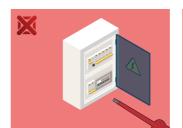

- Don't use pliers on the handle of a screwdriver to get extra turning power. A wrench should only be used on the square shank or bolster of a screwdriver that is especially designed for that purpose.
- Don't expose a screwdriver blade to excessive heat as it may reduce the hardness of the blade.
- Don't use a screwdriver with a split or broken handle.
- Don't use a regular screwdriver to check a storage battery or to determine if an electrical circuit is live.

## Safety (pictures)