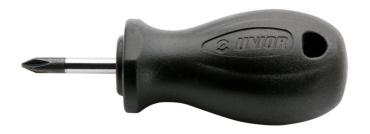

# Izvijač križni (PH) kratki CR

626CR

## Atributi proizvoda

- oštrica od Premium Hard krom-vanadijev čelika, u cjelosti ojačana i zakaljena
- tijelo kromirano, vrh bruniran
- ručka ergonomski oblikovana
- ručica od polipropilena
- otvor u dršci za vješanje
- izrađeno prema standardu ISO8764-1,2