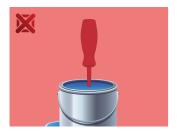

# Safety tips

- Use a screw holding screwdriver to get screws started in awkward, hard-to-reach areas.
- Use a stubby screwdriver in close quarters where a conventional screwdriver cannot be used.
- A rounded tip should be redressed with a file; make sure edges are straight.
- Screwdrivers used in the shop are best stored in a rack. This way, the proper selection of the right screwdriver can be quickly made.
- Keep the screwdriver handle clean; a greasy handle is apt to cause accidents.
- A screwdriver should never be used as pry bar. If it is overstressed in this manner, the blade might break and send a particle of steel into the operator's arm or even towards his eyes.

- Don't use pliers on the handle of a screwdriver to get extra turning power. A wrench should only be used on the square shank or bolster of a screwdriver that is especially designed for that purpose.
- Don't expose a screwdriver blade to excessive heat as it may reduce the hardness of the blade.
- Don't use a screwdriver with a split or broken handle.
- Don't use a regular screwdriver to check a storage battery or to determine if an electrical circuit is live.

## Safety (pictures)