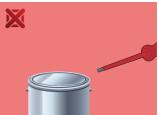

- Don't use pliers on the handle of a screwdriver to get extra turning power. A wrench should only be used on the square shank or bolster of a screwdriver that is especially designed for that purpose.
- Don't expose a screwdriver blade to excessive heat as it may reduce the hardness of the blade.
- Don't use a screwdriver with a split or broken handle.
- Don't use a regular screwdriver to check a storage battery or to determine if an electrical circuit is live.

## Safety (pictures)