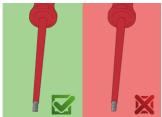

# Safety tips

- Use a screw holding screwdriver to get screws started in awkward, hard-to-reach areas.
- Use a stubby screwdriver in close quarters where a conventional screwdriver cannot be used.
- A rounded tip should be redressed with a file; make sure edges are straight.
- Screwdrivers used in the shop are best stored in a rack. This way, the proper selection of the right screwdriver can be quickly made.
- Keep the screwdriver handle clean; a greasy handle is apt to cause accidents.
- A screwdriver should never be used as pry bar. If it is overstressed in this manner, the blade might break and send a particle of steel into the operator's arm or even towards his eyes.

- Don't use pliers on the handle of a screwdriver to get extra turning power. A wrench should only be used on the square shank or bolster of a screwdriver that is especially designed for that purpose.
- Don't expose a screwdriver blade to excessive heat as it may reduce the hardness of the blade.
- Don't use a screwdriver with a split or broken handle.
- Don't use a regular screwdriver to check a storage battery or to determine if an electrical circuit is live.

## Safety (pictures)