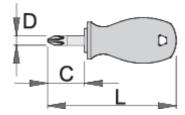

|        | +    | C  | L  | D   | i  |  |
|--------|------|----|----|-----|----|--|
| 616397 | PH 1 | 25 | 86 | 4.5 | 37 |  |
| 616398 | PH 2 | 25 | 86 | 6   | 41 |  |

<sup>\*</sup> Slike proizvoda su simbolične. Sve dimenzije su u mm, masa je u g.